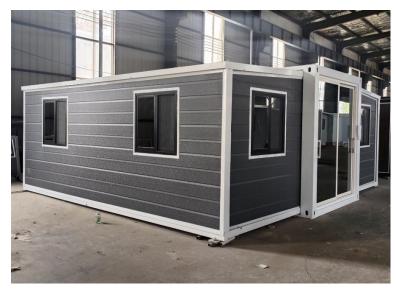

## 1.There are 4 size available(20ft,30ft and 40ft,smaller size)

| 20FT Basic Characteristics | External dimension (mm) | W6320*L5900*H2480(Side 2270) |
|----------------------------|-------------------------|------------------------------|
|                            | Internal dimension (mm) | W6160*L5560*H2240(Side 2150) |
|                            | Folded state (mm)       | W2200*L5900*H2480            |
|                            | Total mass (kg)         | 2500                         |
| 30FT Basic Characteristics | External dimension (mm) | W6360*L9000*H2480(Side 2180) |
|                            | Internal dimension (mm) | W6200*L8660*H2240(Side 2060) |
|                            | Folded state (mm)       | W2200*L9000*H2480            |
|                            | Total mass (kg)         | 3750                         |
| 40FT Basic Characteristics | External dimension (mm) | W6240*L11800*H2480(Side2180) |
|                            | Internal dimension (mm) | W6080*L11540*H2200(Side2060) |
|                            | Folded state (mm)       | W2200*L11800*H2480           |
|                            | Total mass (kg)         | 4400                         |
| Smaller Fold Size          | External dimension (mm) | W4820*L5900*H2480(Side2270)  |
|                            | Internal dimension (mm) | W4660*L5560*H2240(Side2150)  |
|                            | Folded state (mm)       | W700*L5900*H2480             |
|                            | Total mass (kg)         | 1850                         |