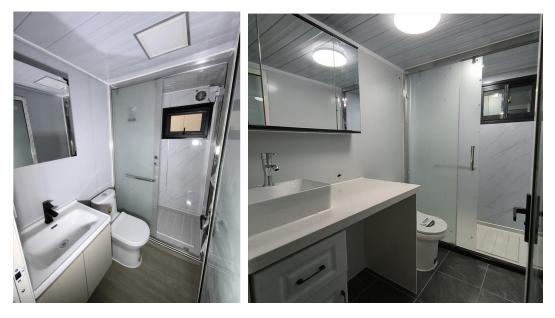

## 6.Bathroom

7.Kitchen cabinet(The cabinet countertop is marble and the color can be customized)

8.PVC floor(You can also choose the color that you like)

2mm密实系列