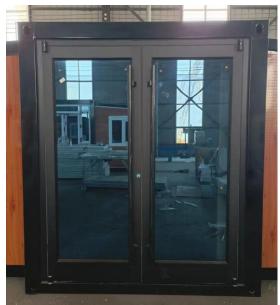

A.Aluminum alloy door

B.Aluminum alloy sliding door

C.Broken bridge aluminum door

D.KFC door

5. Windows (casement windows or sliding windows)

A.Aluminum alloy windows

B.Broken bridge aluminum windows

C.Bottom hung window