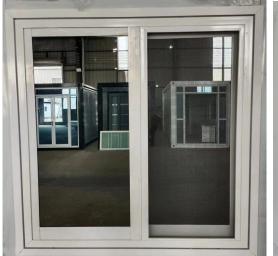

A.Aluminum alloy door

B.Aluminum alloy sliding door

C.Broken bridge aluminum door

D.KFC door

5. Windows (casement windows or sliding windows)

A.Aluminum alloy windows

B.Broken bridge aluminum windows

C.Bottom hung window