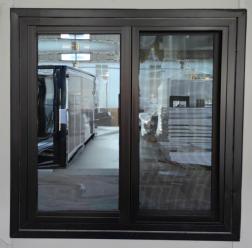

A.Aluminum alloy door

B.Aluminum alloy sliding door

C.Broken bridge aluminum door

D.KFC door

5. Windows (casement windows or sliding windows)

A.Aluminum alloy windows

B.Broken bridge aluminum windows

C.Bottom hung window