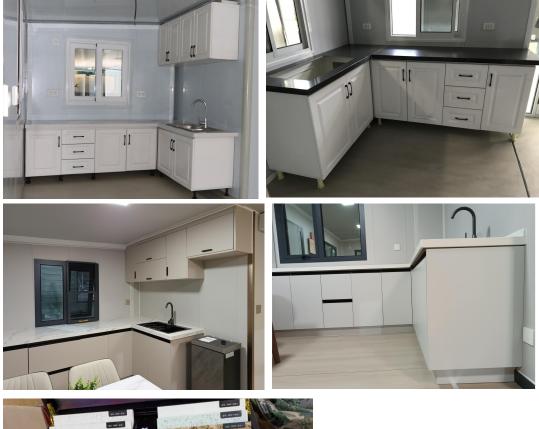

## 6.Bathroom

7.Kitchen cabinet(The cabinet countertop is marble and the color can be customized)

8.PVC floor(You can also choose the color that you like)

2mm密实系列