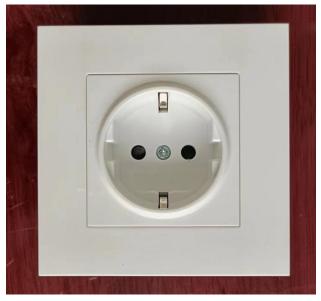

d attractive looking)







You can choose the color that you like(Please refer attachment of wall cladding color)









D-005 文化石平板

D-006 松木节木纹中直沟





D-003 天使白木纹中斜沟

- D-004 鸡翅木中斜沟
- D-007 水磨石弹涂平板
- D-008 象牙白七砖



D-009 微紫黄中斜沟







D-011 米黄砂七砖



D-015 浅棕砂三砖



D-016 灰砖白缝弹涂平板

4.Door(The frame of the door can be made white or black)



A.Aluminum alloy door



B.Aluminum alloy sliding door



C.Broken bridge aluminum door



D.KFC door

5. Windows (casement windows or sliding windows)





A.Aluminum alloy windows



B.Broken bridge aluminum windows



C.Bottom hung window

## 6.Bathroom



7.Kitchen cabinet(The cabinet countertop is marble and the color can be customized)





8.PVC floor(You can also choose the color that you like)







2mm密实系列



## 9.Socket



AU standard



EUR standard



US standard