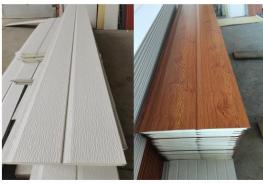

## 2.20ft different layout

3.External wall decor(It can add PU panel to ensure insulation and attractive looking)

You can choose the color that you like(Please refer attachment of wall cladding color)

D-005 文化石平板

D-006 松木节木纹中直沟

D-003 天使白木纹中斜沟

- D-004 鸡翅木中斜沟
- D-007 水磨石弹涂平板
- D-008 象牙白七砖

D-009 微紫黄中斜沟

D-011 米黄砂七砖

D-015 浅棕砂三砖

D-016 灰砖白缝弹涂平板

4.Door(The frame of the door can be made white or black)