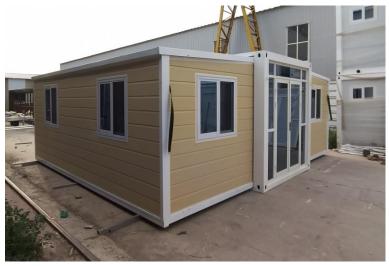

## 1.There are 4 size available(20ft,30ft and 40ft,smaller size)

| 20FT Basic Characteristics | External dimension (mm) | W6320*L5900*H2480(Side 2270) |
|----------------------------|-------------------------|------------------------------|
|                            | Internal dimension (mm) | W6160*L5560*H2240(Side 2150) |
|                            | Folded state (mm)       | W2200*L5900*H2480            |
|                            | Total mass (kg)         | 2500                         |
| 30FT Basic Characteristics | External dimension (mm) | W6360*L9000*H2480(Side 2180) |
|                            | Internal dimension (mm) | W6200*L8660*H2240(Side 2060) |
|                            | Folded state (mm)       | W2200*L9000*H2480            |
|                            | Total mass (kg)         | 3750                         |
| 40FT Basic Characteristics | External dimension (mm) | W6240*L11800*H2480(Side2180) |
|                            | Internal dimension (mm) | W6080*L11540*H2200(Side2060) |
|                            | Folded state (mm)       | W2200*L11800*H2480           |
|                            | Total mass (kg)         | 4400                         |
| Smaller Fold Size          | External dimension (mm) | W4820*L5900*H2480(Side2270)  |
|                            | Internal dimension (mm) | W4660*L5560*H2240(Side2150)  |
|                            | Folded state (mm)       | W700*L5900*H2480             |
|                            | Total mass (kg)         | 1850                         |

## 2.20ft different layout

3.External wall decor(It can add PU panel to ensure insulation and attractive looking)

You can choose the color that you like(Please refer attachment of wall cladding color)

D-005 文化石平板