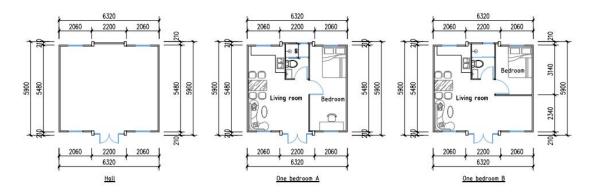

## 2.20ft different layout

3.External wall decor(It can add PU panel to ensure insulation and attractive looking)

You can choose the color that you like(Please refer attachment of wall cladding color)

D-005 文化石平板