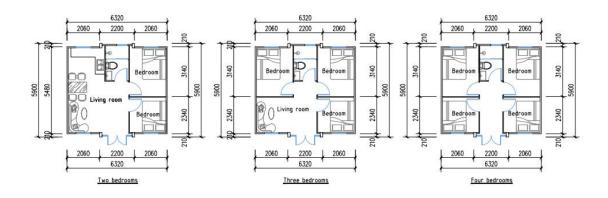

## 2.20ft different layout

3.External wall decor(It can add PU panel to ensure insulation and attractive looking)

You can choose the color that you like(Please refer attachment of wall cladding color)

D-005 文化石平板