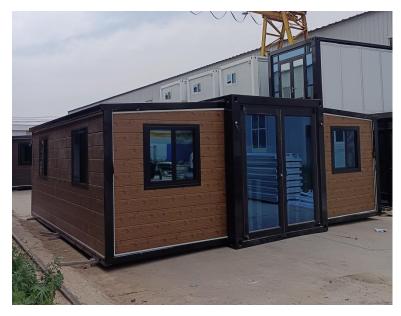

## 1.There are 4 size available(20ft,30ft and 40ft,smaller size)

| 20FT Basic Characteristics | External dimension (mm) | W6320*L5900*H2480(Side 2270) |
|----------------------------|-------------------------|------------------------------|
|                            | Internal dimension (mm) | W6160*L5560*H2240(Side 2150) |
|                            | Folded state (mm)       | W2200*L5900*H2480            |
|                            | Total mass (kg)         | 2500                         |
| 30FT Basic Characteristics | External dimension (mm) | W6360*L9000*H2480(Side 2180) |
|                            | Internal dimension (mm) | W6200*L8660*H2240(Side 2060) |
|                            | Folded state (mm)       | W2200*L9000*H2480            |
|                            | Total mass (kg)         | 3750                         |
| 40FT Basic Characteristics | External dimension (mm) | W6240*L11800*H2480(Side2180) |
|                            | Internal dimension (mm) | W6080*L11540*H2200(Side2060) |
|                            | Folded state (mm)       | W2200*L11800*H2480           |
|                            | Total mass (kg)         | 4400                         |
| Smaller Fold Size          | External dimension (mm) | W4820*L5900*H2480(Side2270)  |
|                            | Internal dimension (mm) | W4660*L5560*H2240(Side2150)  |
|                            | Folded state (mm)       | W700*L5900*H2480             |
|                            | Total mass (kg)         | 1850                         |