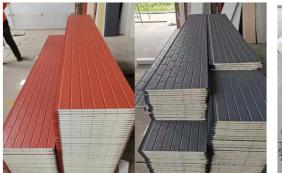

## 2.20ft different layout

3.External wall decor(It can add PU panel to ensure insulation and attractive looking)

You can choose the color that you like(Please refer attachment of wall cladding color)

D-005 文化石平板

D-006 松木节木纹中直沟

D-003 天使白木纹中斜沟

- D-004 鸡翅木中斜沟
- D-007 水磨石弹涂平板
- D-008 象牙白七砖

D-009 微紫黄中斜沟

D-011 米黄砂七砖

D-015 浅棕砂三砖

D-016 灰砖白缝弹涂平板

4.Door(The frame of the door can be made white or black)