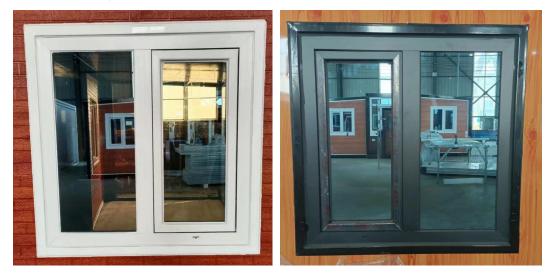

A.Aluminum alloy door

B.Aluminum alloy sliding door

C.Broken bridge aluminum door

D.KFC door

5. Windows (casement windows or sliding windows)

A.Aluminum alloy windows

B.Broken bridge aluminum windows

C.Bottom hung window