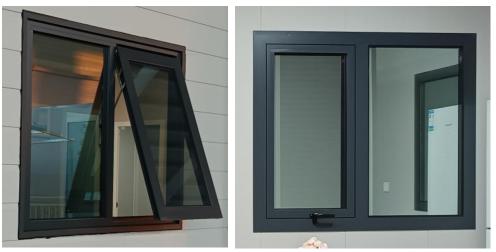

A.Aluminum alloy door

B.Aluminum alloy sliding door

C.Broken bridge aluminum door

D.KFC door

5. Windows (casement windows or sliding windows)

A.Aluminum alloy windows

B.Broken bridge aluminum windows

C.Bottom hung window