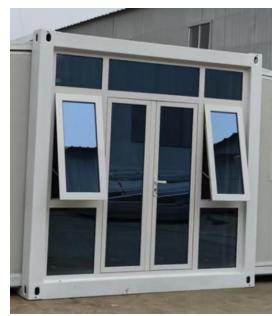

A.Aluminum alloy door

B.Aluminum alloy sliding door

C.Broken bridge aluminum door

D.KFC door

5. Windows (casement windows or sliding windows)

A.Aluminum alloy windows

B.Broken bridge aluminum windows

C.Bottom hung window