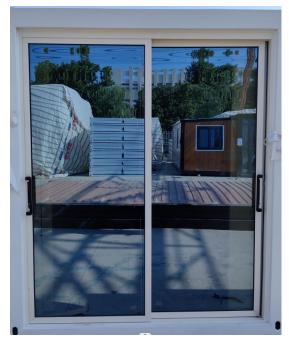

A.Aluminum alloy door

B.Aluminum alloy sliding door

C.Broken bridge aluminum door

D.KFC door

5. Windows (casement windows or sliding windows)

A.Aluminum alloy windows

B.Broken bridge aluminum windows

C.Bottom hung window