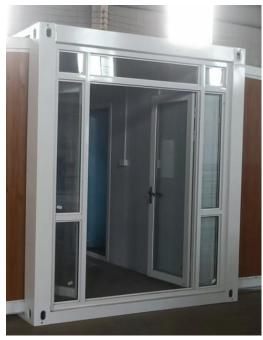

A.Aluminum alloy door

B.Aluminum alloy sliding door

C.Broken bridge aluminum door

D.KFC door

5. Windows (casement windows or sliding windows)

A.Aluminum alloy windows

B.Broken bridge aluminum windows

C.Bottom hung window