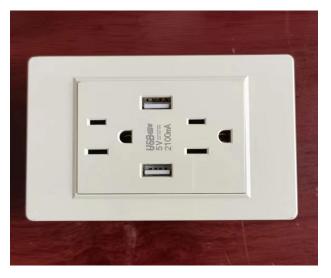

king)







You can choose the color that you like(Please refer attachment of wall cladding color)









D-005 文化石平板

D-006 松木节木纹中直沟





D-003 天使白木纹中斜沟

- D-004 鸡翅木中斜沟
- D-007 水磨石弹涂平板
- D-008 象牙白七砖



D-009 微紫黄中斜沟







D-011 米黄砂七砖



D-015 浅棕砂三砖



D-016 灰砖白缝弹涂平板

4.Door(The frame of the door can be made white or black)



A.Aluminum alloy door



B.Aluminum alloy sliding door



C.Broken bridge aluminum door



D.KFC door

5. Windows (casement windows or sliding windows)





A.Aluminum alloy windows



B.Broken bridge aluminum windows



C.Bottom hung window

## 6.Bathroom



7.Kitchen cabinet(The cabinet countertop is marble and the color can be customized)





8.PVC floor(You can also choose the color that you like)







2mm密实系列



## 9.Socket



AU standard



EUR standard



US standard