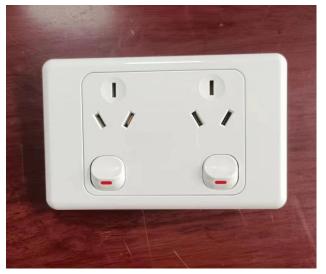

e insulation and attractive looking)







You can choose the color that you like(Please refer attachment of wall cladding color)









D-005 文化石平板

D-006 松木节木纹中直沟





D-003 天使白木纹中斜沟

- D-004 鸡翅木中斜沟
- D-007 水磨石弹涂平板
- D-008 象牙白七砖



D-009 微紫黄中斜沟







D-011 米黄砂七砖



D-015 浅棕砂三砖



D-016 灰砖白缝弹涂平板

4.Door(The frame of the door can be made white or black)



A.Aluminum alloy door



B.Aluminum alloy sliding door



C.Broken bridge aluminum door



D.KFC door

5. Windows (casement windows or sliding windows)





A.Aluminum alloy windows



B.Broken bridge aluminum windows



C.Bottom hung window

## 6.Bathroom



7.Kitchen cabinet(The cabinet countertop is marble and the color can be customized)





8.PVC floor(You can also choose the color that you like)







2mm密实系列



## 9.Socket



AU standard



EUR standard



US standard